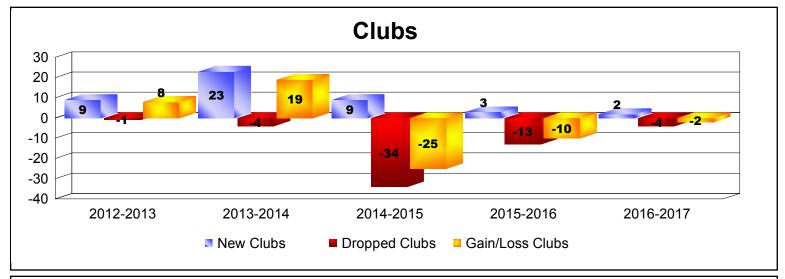

District 301D1 As of June 2017 Cumulative

| Year      | New<br>Clubs | Dropped<br>Clubs | Gain/<br>Loss<br>Clubs | New<br>Members | Charter<br>Members | Reinstate<br>Members | Transfer<br>Members | Total<br>Member<br>Added | Total<br>Members<br>Dropped | Gain/<br>Loss<br>Members |
|-----------|--------------|------------------|------------------------|----------------|--------------------|----------------------|---------------------|--------------------------|-----------------------------|--------------------------|
| 2012-2013 | 9            | -1               | 8                      | 320            | 191                | 46                   | 4                   | 561                      | -282                        | 279                      |
| 2013-2014 | 23           | -4               | 19                     | 322            | 673                | 76                   | 8                   | 1079                     | -543                        | 536                      |
| 2014-2015 | 9            | -34              | -25                    | 259            | 264                | 85                   | 17                  | 625                      | -1416                       | -791                     |
| 2015-2016 | 3            | -13              | -10                    | 216            | 71                 | 35                   | 10                  | 332                      | -521                        | -189                     |
| 2016-2017 | 2            | -4               | -2                     | 367            | 56                 | 30                   | 10                  | 463                      | -379                        | 84                       |
| Average   | 9            | -11              | -2                     | 297            | 251                | 54                   | 10                  | 612                      | -628                        | -16                      |