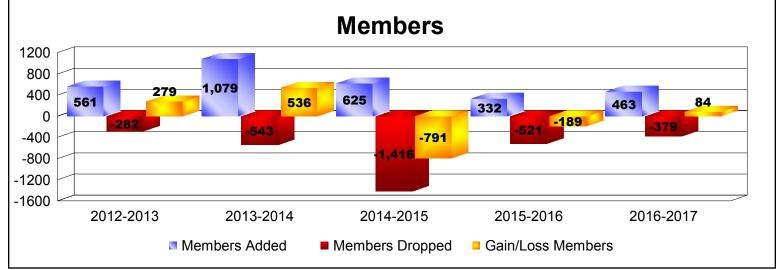

District 301D1 As of June 2017 Cumulative

| Year      | New<br>Clubs | Dropped<br>Clubs | Gain/<br>Loss<br>Clubs | New<br>Members | Charter<br>Members | Reinstate<br>Members | Transfer<br>Members | Total<br>Member<br>Added | Total<br>Members<br>Dropped | Gain/<br>Loss<br>Members |
|-----------|--------------|------------------|------------------------|----------------|--------------------|----------------------|---------------------|--------------------------|-----------------------------|--------------------------|
| 2012-2013 | 9            | -1               | 8                      | 320            | 191                | 46                   | 4                   | 561                      | -282                        | 279                      |
| 2013-2014 | 23           | -4               | 19                     | 322            | 673                | 76                   | 8                   | 1079                     | -543                        | 536                      |
| 2014-2015 | 9            | -34              | -25                    | 259            | 264                | 85                   | 17                  | 625                      | -1416                       | -791                     |
| 2015-2016 | 3            | -13              | -10                    | 216            | 71                 | 35                   | 10                  | 332                      | -521                        | -189                     |
| 2016-2017 | 2            | -4               | -2                     | 367            | 56                 | 30                   | 10                  | 463                      | -379                        | 84                       |
| Average   | 9            | -11              | -2                     | 297            | 251                | 54                   | 10                  | 612                      | -628                        | -16                      |